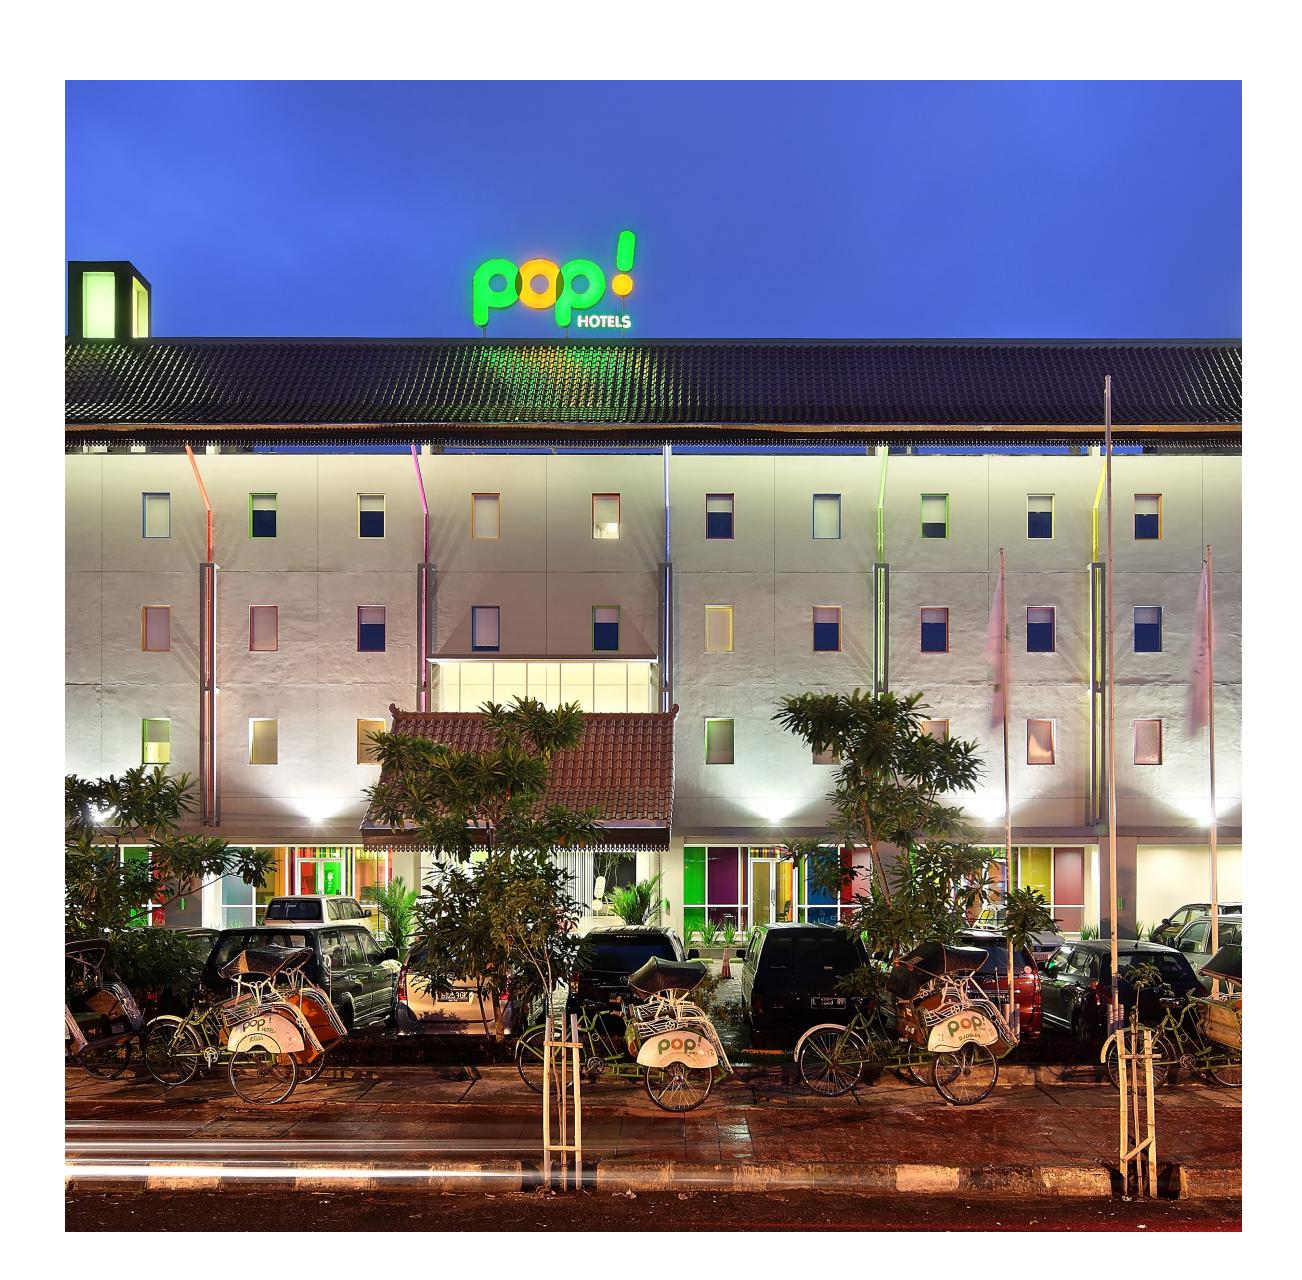

### POP! Hotel Sangaji Yogyakarta

| Туре        | : Hospitality   |
|-------------|-----------------|
| Location    | : Yogyakarta    |
| No of Rooms | : 151 Room Keys |
|             |                 |

POP! Hotel Sangaji Yogyakarta is a modern stylish budget hotel for smart and eco-friendly travelers. Since its operation in 2012, this hotel has 151 rooms and supported with facilities of two-stars hotel standards. Its location is walking distance to the most popular landmark Tugu Jogja near the iconic street Malioboro.