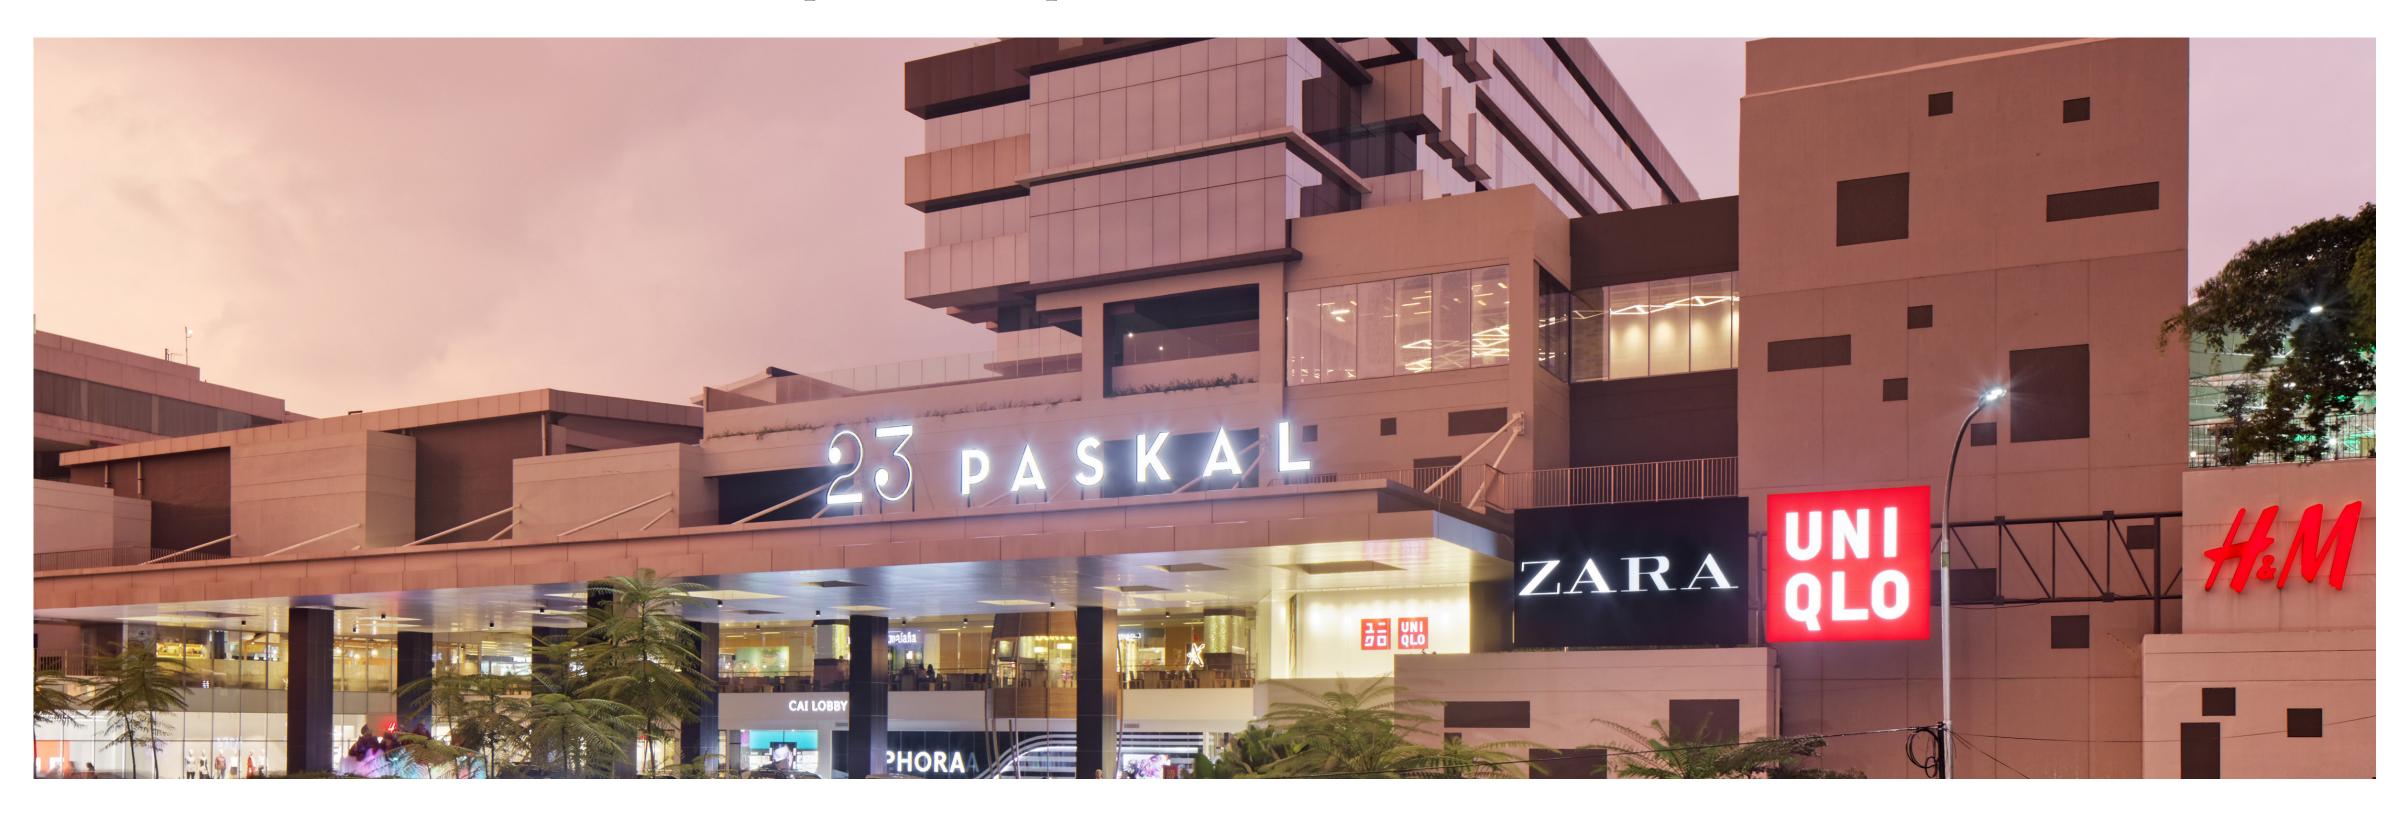

#### BANDUNG

- 23 Paskal Shopping Center

- 🔺 Hyatt Place

▲ POP! Sangaji

### 23 Paskal Shopping Center

| Type     | : Retail                |
|----------|-------------------------|
| Location | : Bandung               |
| NLA      | : 41,500 m <sup>2</sup> |

### 23 Paskal Shopping Center is the biggest and the latest premium shopping and lifestyle center in Bandung inside Paskal Hypersquare area. It has more than 275 retail outlets from Supermarket, Specialty Store, F&B, Fashion, Electronic, Kids and Entertainment.