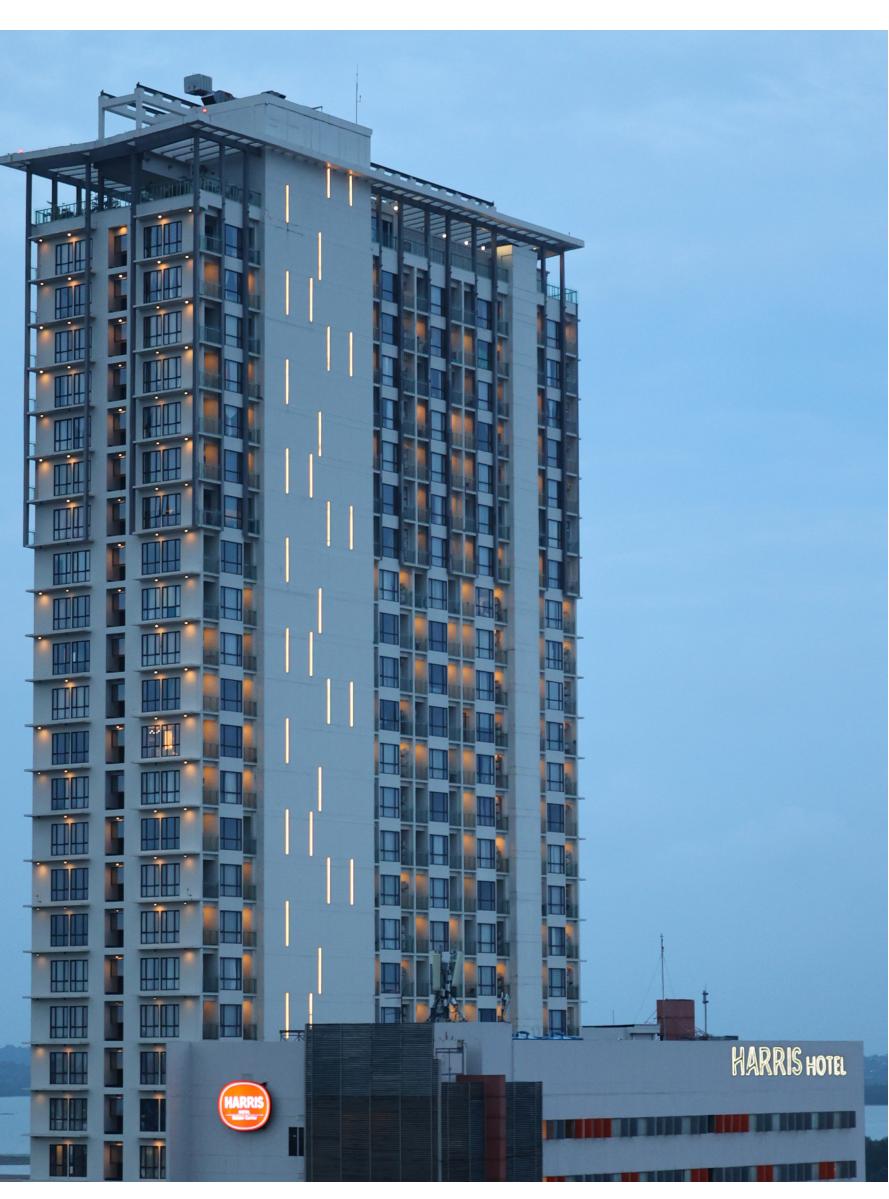

#### BATAM

- ▲ HARRIS Batam Center
- ▲ HARRIS Resort Waterfront
- One Residence

### HARRIS Hotel Batam Center

| Type        | : Hospitality   |
|-------------|-----------------|
| Location    | : Batam         |
| No of Rooms | : 166 Room Keys |
|             |                 |

HARRIS Hotel Batam Center has started its operations since November 2011. The four-star hotel is located in 9.221 m<sup>2</sup> area. Facing the sea, a minute away from Batam Center International Ferry terminal, walking distance to shopping mall and Government offices, this hotel is where to stay to enjoy business meetings and leisure.

### HARRIS Resort Waterfront Batam

: Hospitality Type

Location

: Batam

No of Rooms : 308 Room Keys

Located on a seaside facing Singapore straight inside Marina Waterfront City Complex in Batam, HARRIS Resort Waterfront is all about giving families time off from real life. In area of 68.141 m<sup>2</sup>, 308 rooms and suites equipped with giant pools, giant jacuzzi, cable ski, and other amenities.