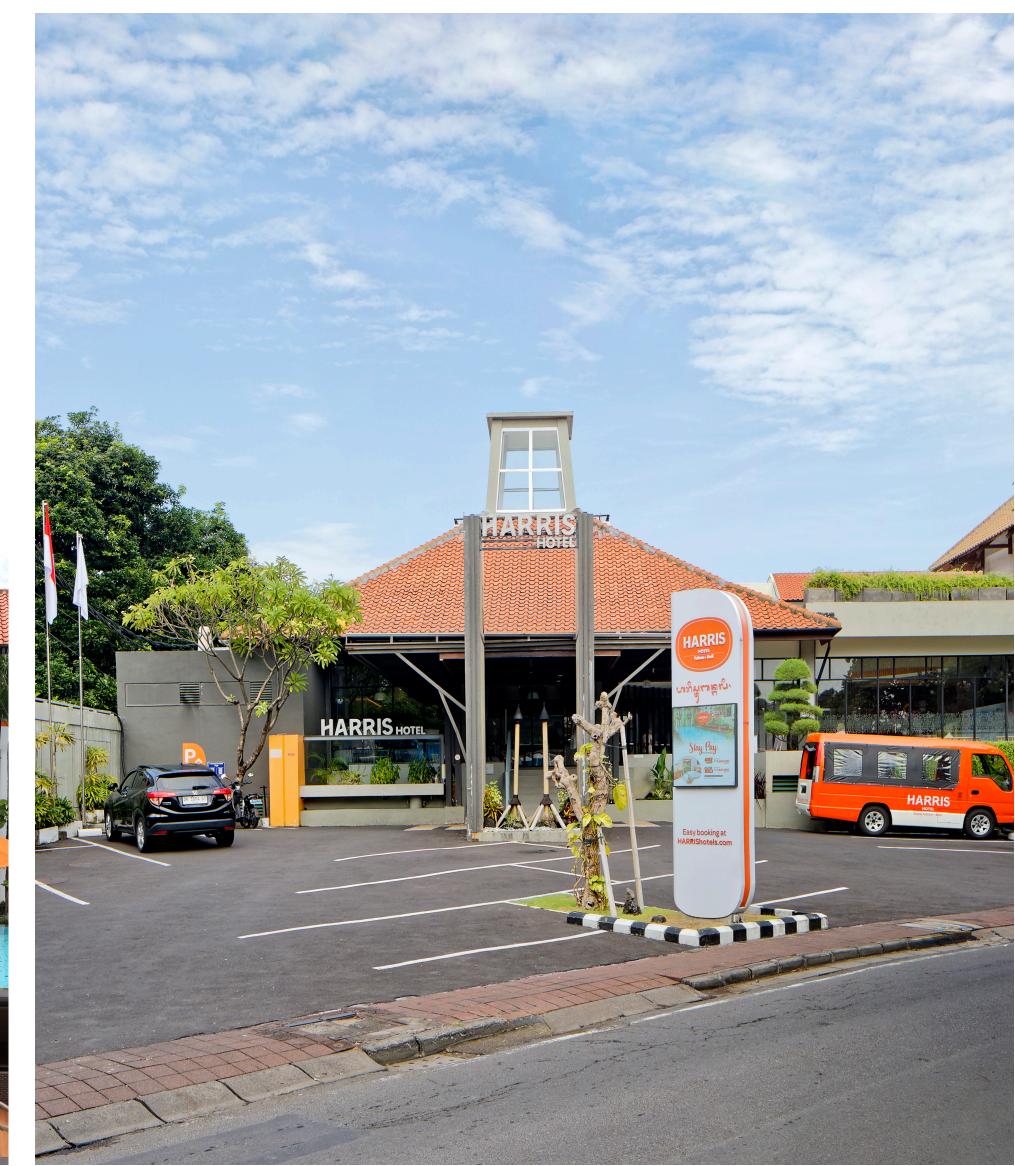

### HARRIS Kuta Tuban

| Type        | : Hospitality   |
|-------------|-----------------|
| Location    | : Tuban, Bali   |
| No of Rooms | : 146 Room Keys |
| $\star$     |                 |

HARRIS Kuta Tuban, Bali is built in 4.500 m<sup>2</sup> areas at the most strategic location in Bali. A minute away from Ngurah Rai International airport, its 147 modern minimalist rooms & suites and its charming swimming pool make this lovely hotel perfect for business travelers and families.