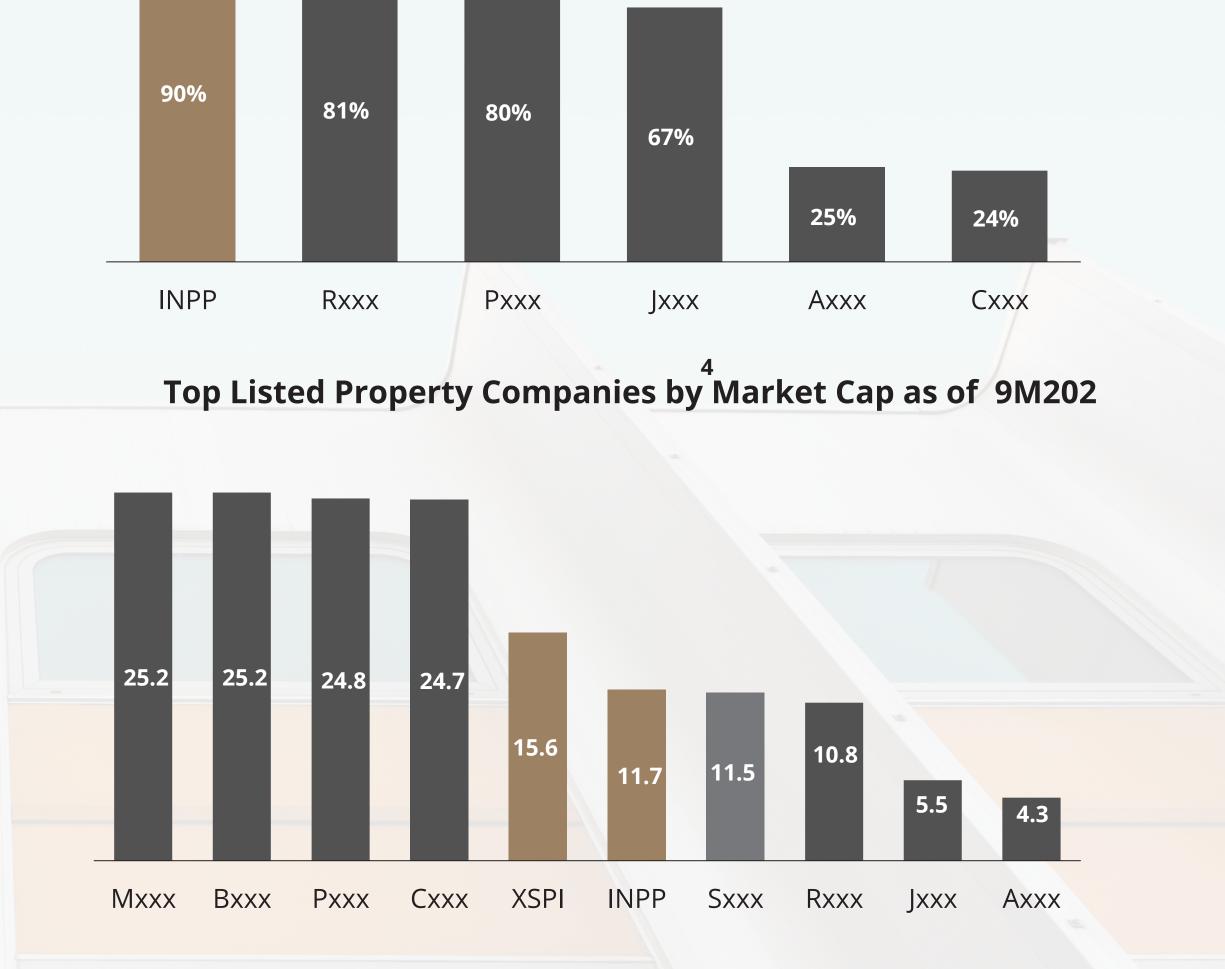

ARADISE PROPERTY Tbk





## We develop iconic lifestyle destinations in Indonesia's greatest cities

>>





O S P T A



#### GRAND HYATT°



13 Hotels **2,300** Room Keys



SHERATON EST. 1937



MAISON elia

SANUR, BALI









#### **ESIDARA** INDONESIA

MER

Properties

## beachwalk shopping center

**ESIA** IN

#### K+ **Retails Stores**

240<sub>K+</sub> Net Leasable Area



### Park 23

PASKAL SHOPPING CENTER

## ThePlaza







**H**SI Z 



Residences



2,201 Units 108<sub>K+</sub> Saleable Area

### beachwalk

D











## QUICK FACTS • AND DATA



#### PARADI23 INDONESIA

### COMMERCIAL

### HOSPITALITY

### RESIDENTIAL



### **ESIDARA** INDONESIA **INPP Revenue Breakdown 9M2024** 10%



Debt to Equity Ratio as of 9M2024





#### **Recurring Income Percentage 9M2024**



#### **ESIDAAA** INDONESIA



### AWARDS





## OUR OPERATING ASSETS







#### **OPERATING ASSETS**

#### JAKARTA

- fX Sudirman Mall
- Plaza Indonesia
- The Plaza Office Tower
- ▲ Grand Hyatt Hotel
- ▲ Harris fX Suites Sudirman
- ▲ HARRIS Hotel Tebet
- fX Residence
- Keraton Private Residence

#### BALI

- beachwalk Shopping Center
- Park23
- ▲ HARRIS Hotel Tuban
- 🔺 Maison Aurelia
- 🔺 Sheraton Bali Kuta Resort
- 🔺 Aloft Hotel
- 🔺 Yello Hotel
- beachwalk Residence

#### BATAM

- ▲ HARRIS Batam Center
- ▲ HARRIS Resort Waterfront
- One Residence

#### BANDUNG

- 23 Paskal Shopping Center

- 🔺 Hyatt Place



▲ POP! Sangaji

#### MAKASSAR

• 31 Sudirman Suites

#### CURRENT DEVELOPMENTS

#### BANDUNG

▲ 23 Paskal Extension

#### SEMARANG

• 23Semarang

JAKARTA

• Antasari Place

#### UP