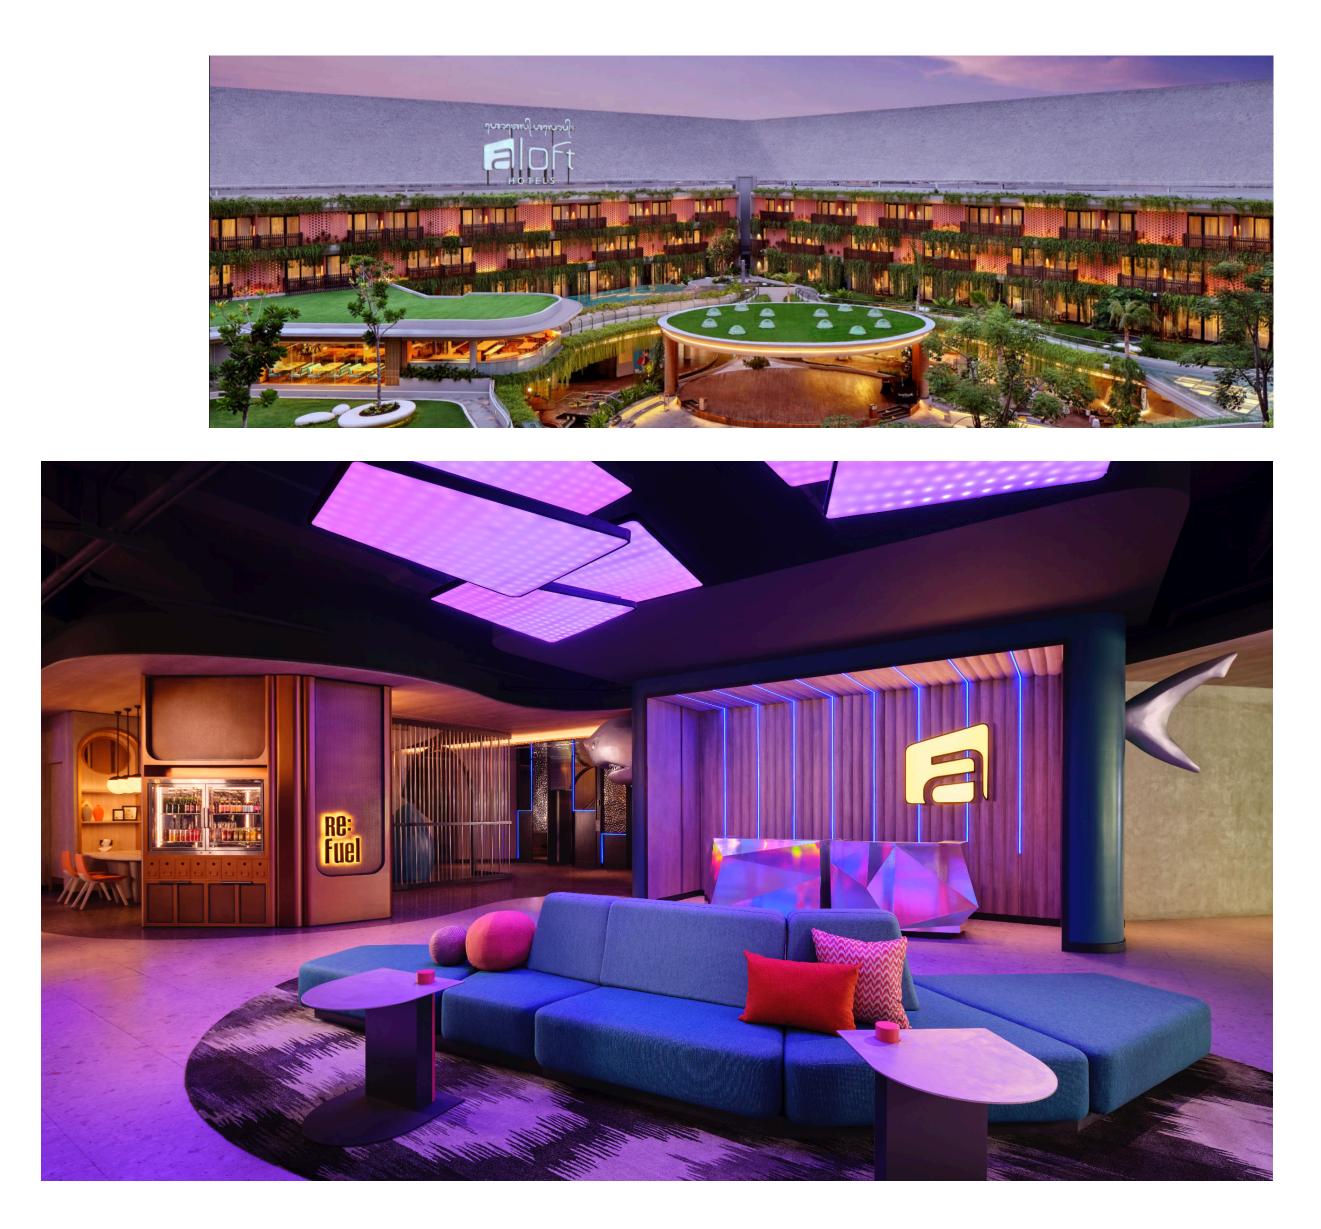

### Aloft Bali Kuta at beachwalk

| Type     | : Hospitality   |
|----------|-----------------|
| Location | : Bali          |
| NLA      | : 175 Room Keys |
|          |                 |

With innovative design and cutting-edge technology, Aloft Bali Kuta offers a strategic location just steps away from the beauty of Kuta Beach as well as indulgent shopping centers with a variety of dining options and top entertainment. Experience the joy of swimming in our pool, engage in sports activities in our fitness center, or gather in our meeting spaces equipped with advanced and modern technology.