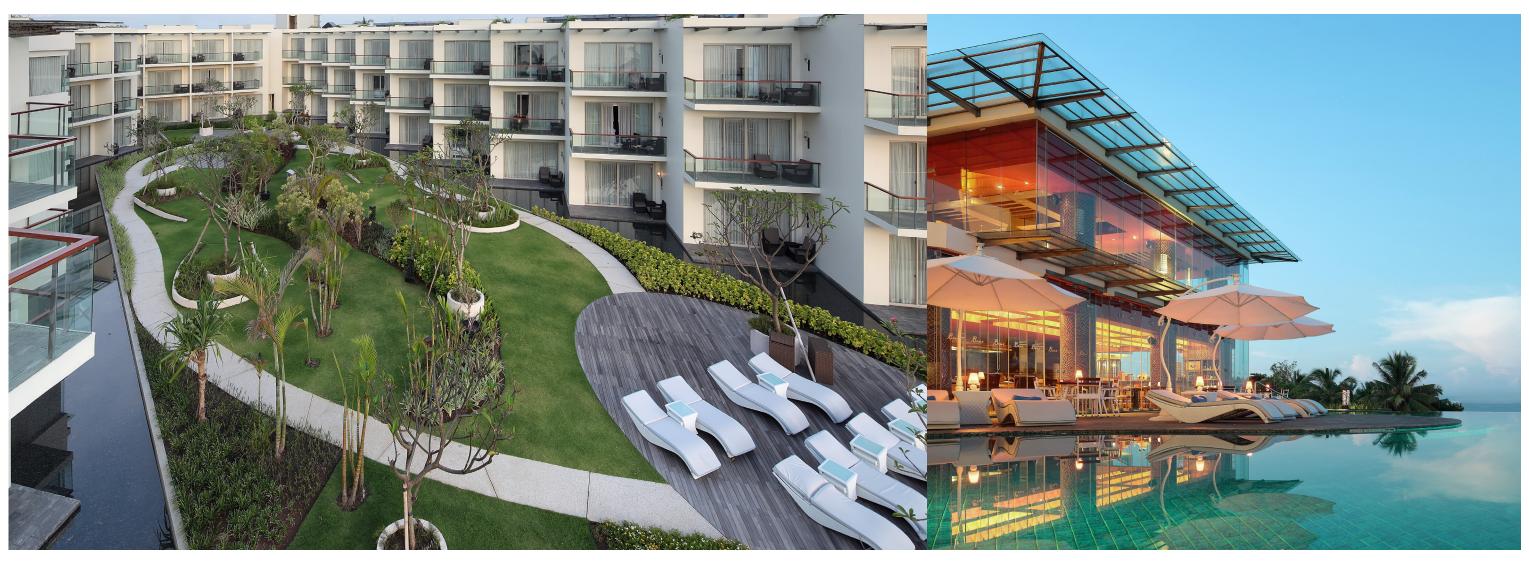

### Sheraton Bali Kuta Resort

| Type        | : Hospitality   |
|-------------|-----------------|
| Location    | : Kuta, Bali    |
| Land Size   | : 3.2 HA        |
| No of Rooms | : 203 Room Keys |
|             |                 |

Located in Bali's most popular spot and only steps away from the famous Kuta Beach, Sheraton Bali Kuta Resort has 203 rooms and supported with various facilities of five-star hotel standards. You can enjoy the view of Indian Ocean Kuta Beach from infinity pool, whose beauty has been known worldwide.