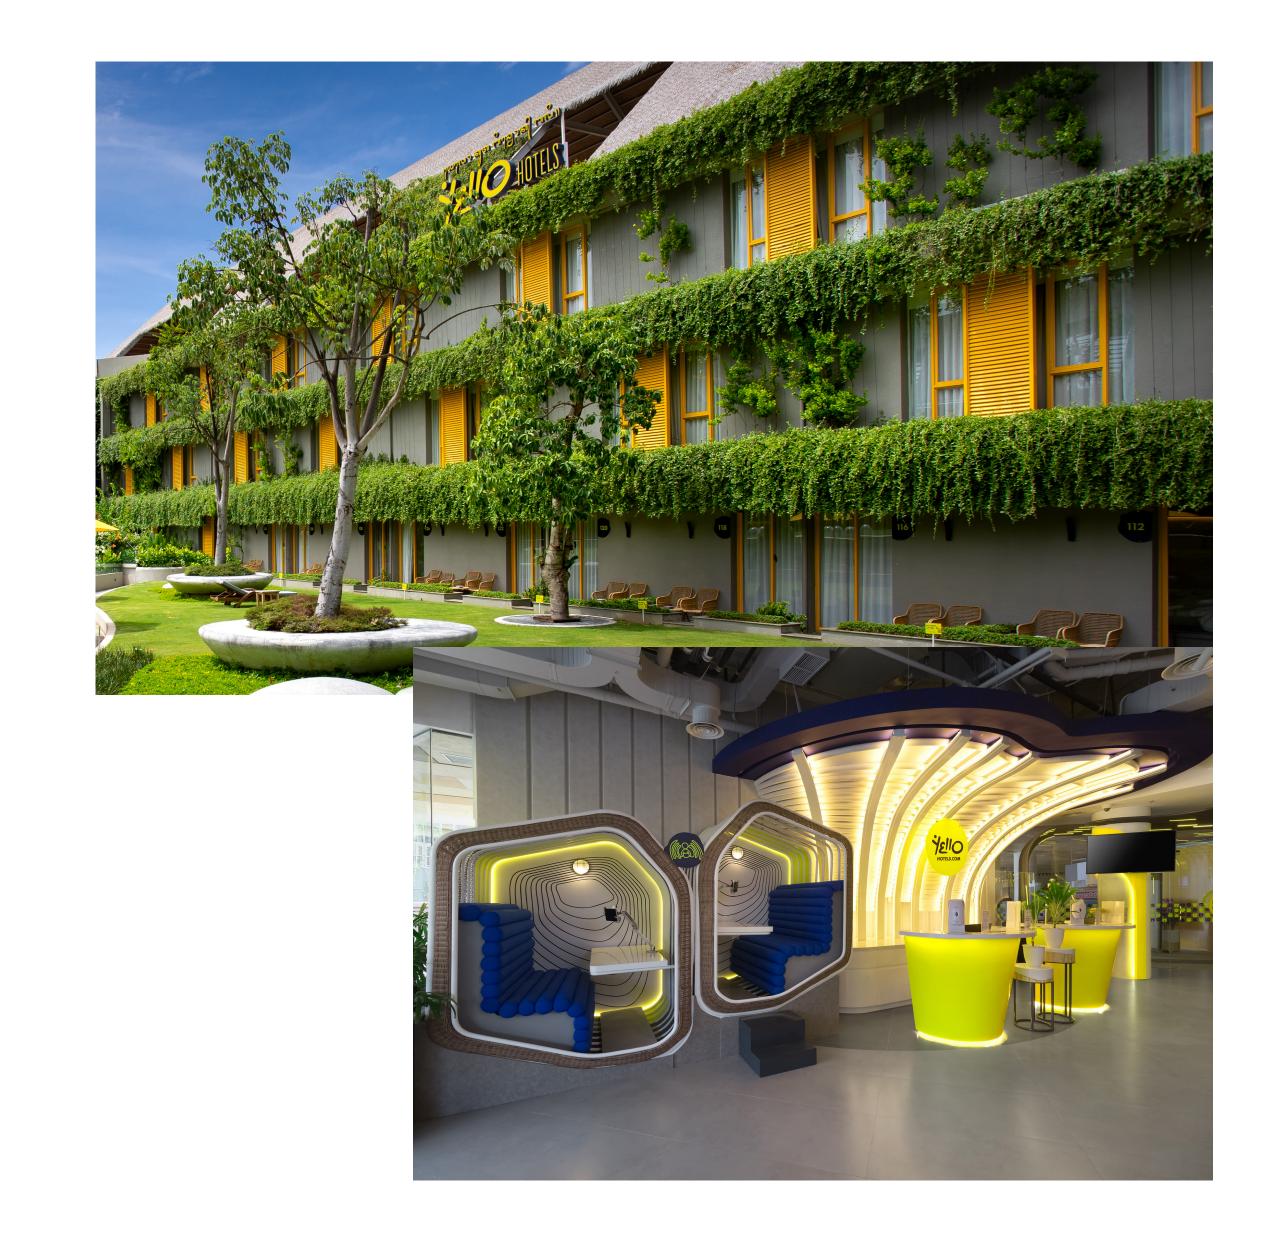

### YELLO Kuta beachwalk Bali

| Type        | : Hospitality   |
|-------------|-----------------|
| Location    | : Kuta, Bali    |
| No of Rooms | : 147 Room Keys |
|             |                 |

YELLO Hotel Kuta Beachwalk Bali designed for dynamic travellers seeking the hotels in Kuta Bali, with the best neighbours that you can find on the island. Featuring 147 street-art-inspired rooms with its unique aesthetic and also emphasize the technology trends to provide tech-savvy experiences while also interacting with the playful and sociable ambience.