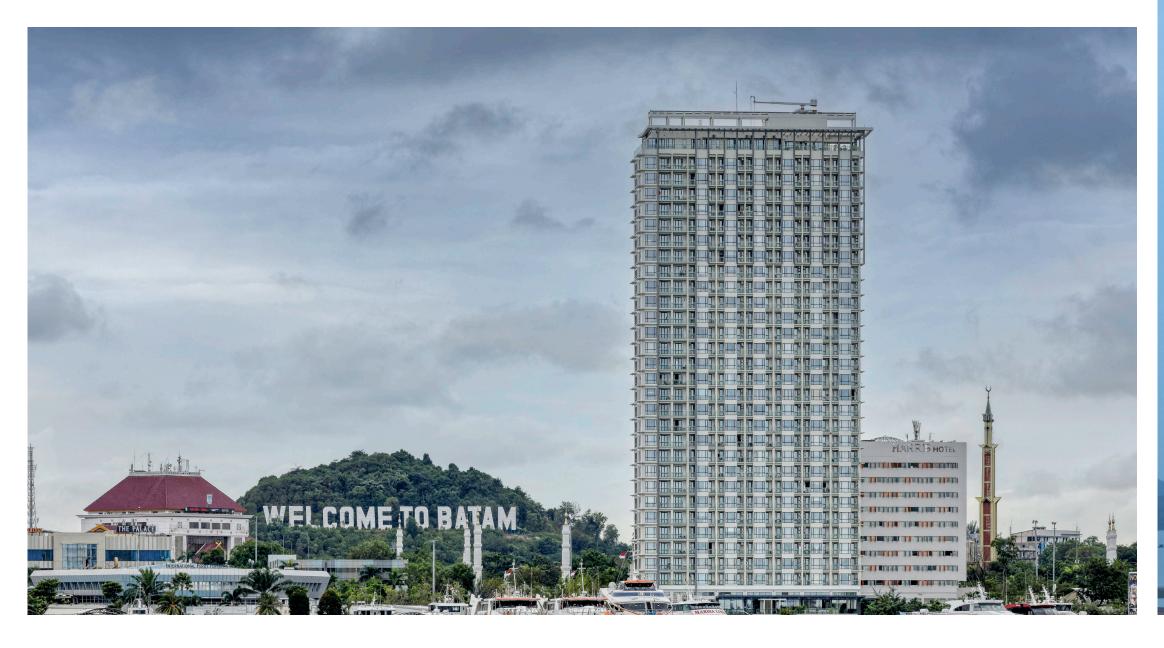

#### BATAM

- ▲ HARRIS Batam Center
- ▲ HARRIS Resort Waterfront
- One Residence

### HARRIS Hotel Batam Center

| Type        | : Hospitality   |
|-------------|-----------------|
| Location    | : Batam         |
| No of Rooms | : 166 Room Keys |
|             |                 |

HARRIS Hotel Batam Center has started its operations since November 2011. The four-star hotel is located in 9.221 m<sup>2</sup> area. Facing the sea, a minute away from Batam Center International Ferry terminal, walking distance to shopping mall and Government offices, this hotel is where to stay to enjoy business meetings and leisure.

### HARRIS Resort Waterfront Batam

: Hospitality Type

Location

: Batam

No of Rooms : 308 Room Keys

Located on a seaside facing Singapore straight inside Marina Waterfront City Complex in Batam, HARRIS Resort Waterfront is all about giving families time off from real life. In area of 68.141 m<sup>2</sup>, 308 rooms and suites equipped with giant pools, giant jacuzzi, cable ski, and other amenities.