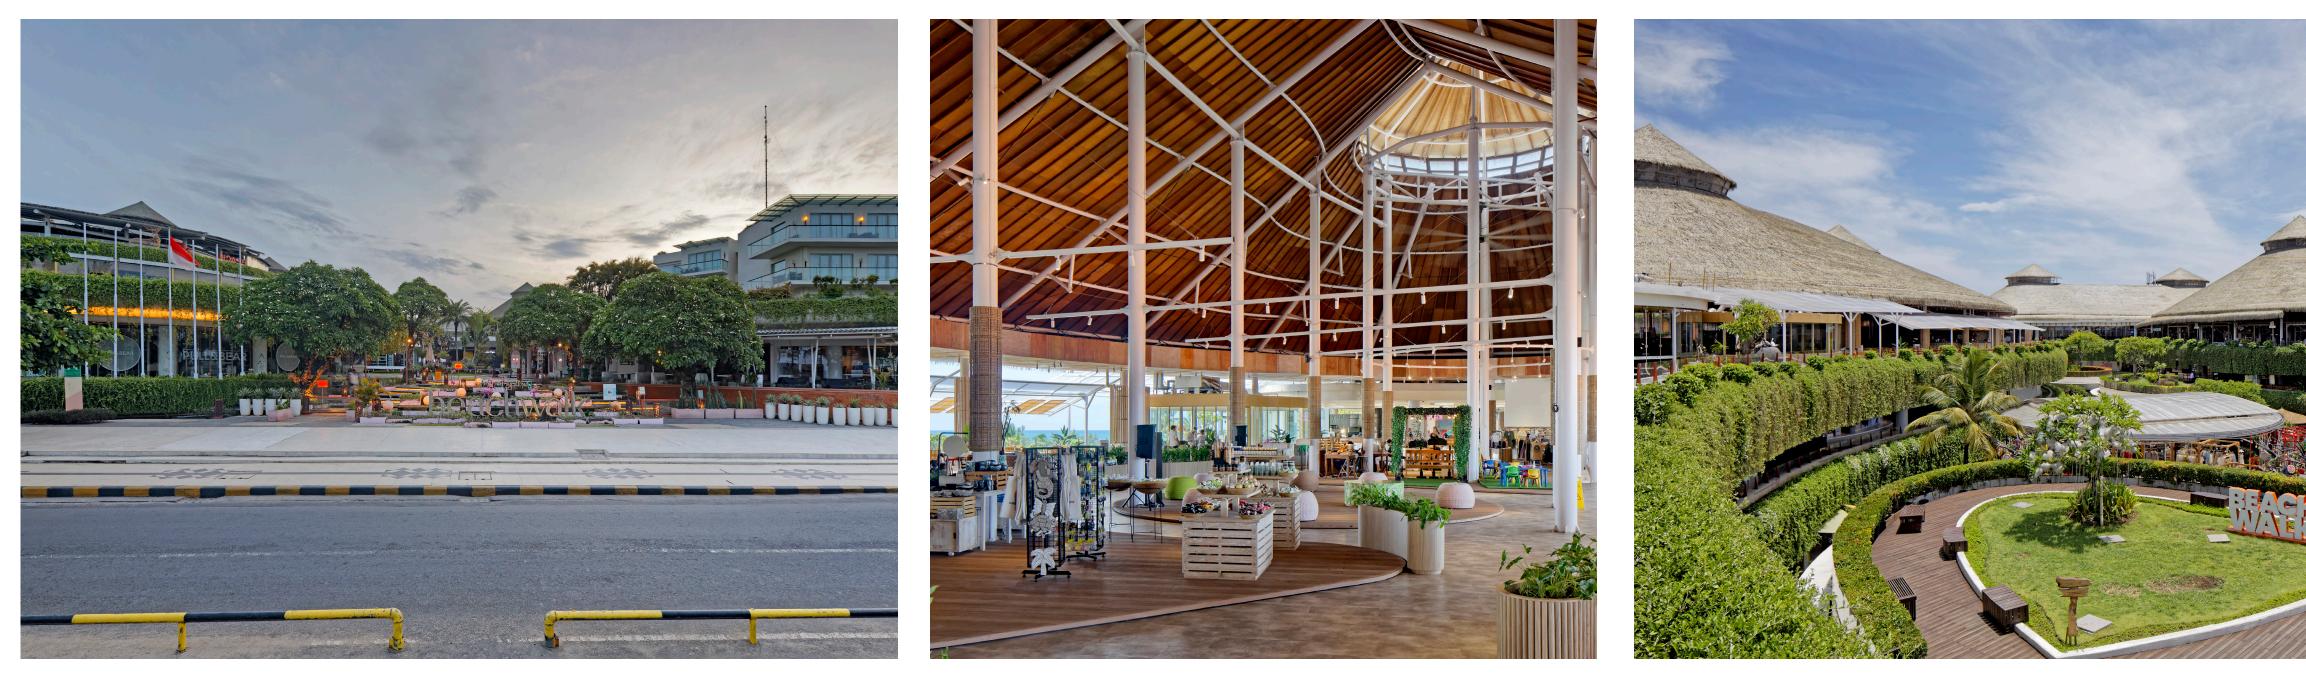

## beachwalk shopping center

**ESIA** IN

### beachwalk Shopping Center

| Type      | : Retail                |
|-----------|-------------------------|
| Location  | : Kuta, Bali            |
| Land Size | : 3.2 HA                |
| NLA       | : 28,000 m <sup>2</sup> |

### Inspired by the terrace paddy field in Bali, Sahid Kuta Lifestyle Resort offer a striking complex with its attractive shopping center and hotels. In the area of 3.2 hectares, the development revamps and embellishes the streetscape and encourages positive interaction with pedestrians. Its open design concept allows guests to enjoy sunset and sea view openly.