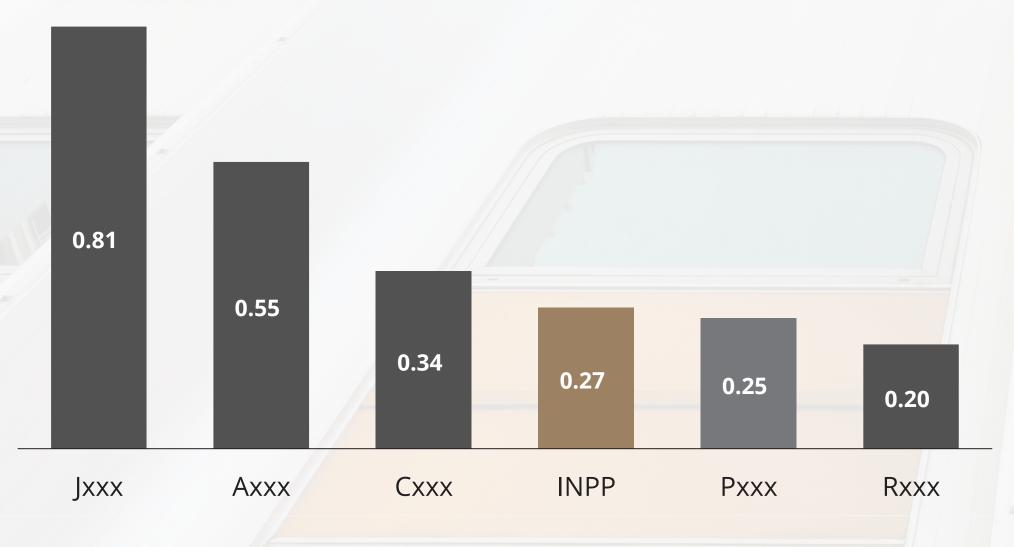

### **ESIDARA** INDONESIA **INPP Revenue Breakdown 9M2024** 10%

Debt to Equity Ratio as of 9M2024