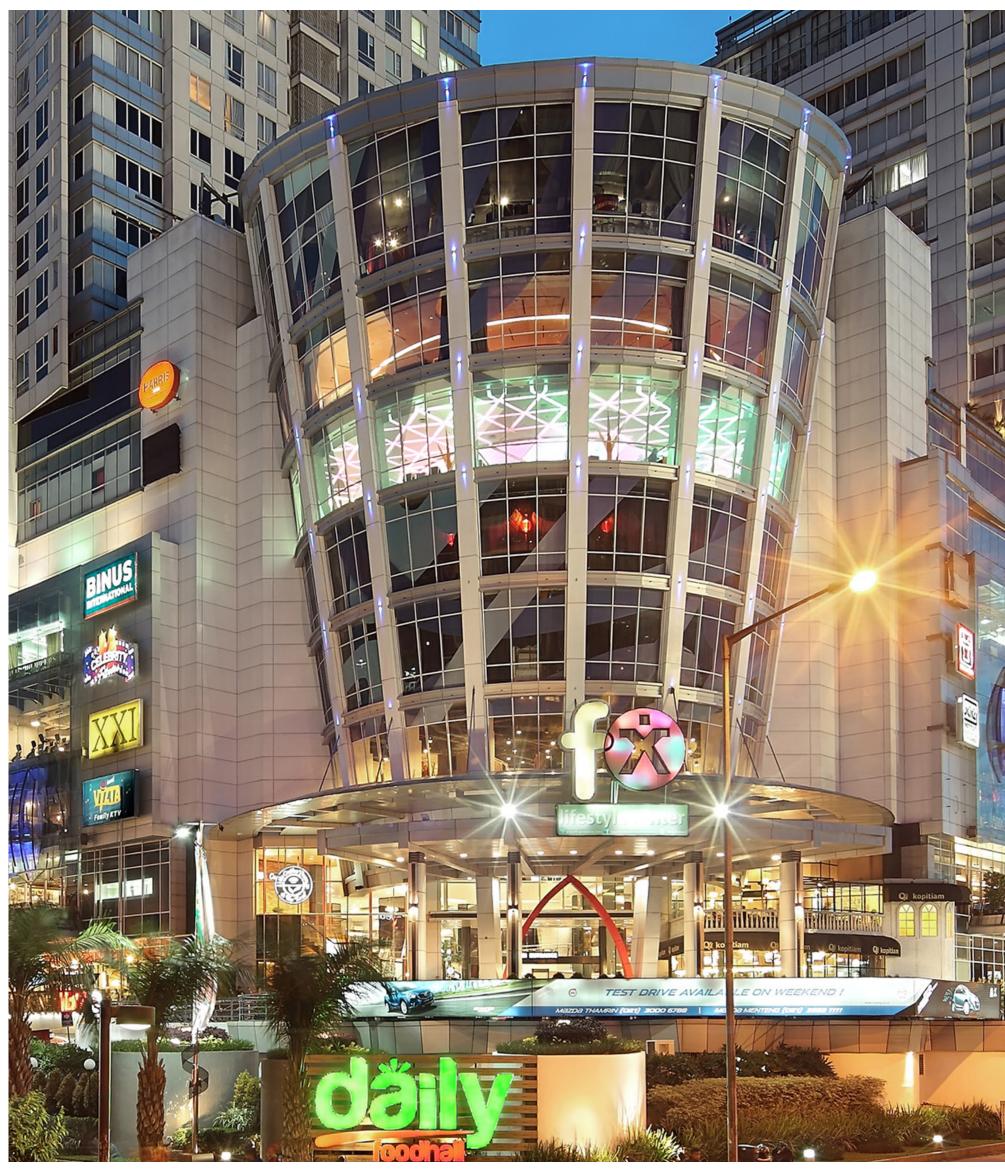

### fX Sudirman

| Type     | : Retail                |
|----------|-------------------------|
| Location | : Jakarta               |
| NLA      | : 32,400 m <sup>2</sup> |

fX Sudirman is a new concept of shopping center, it's a lifestyle center, provide an exciting mixture of business center and entertainment center.