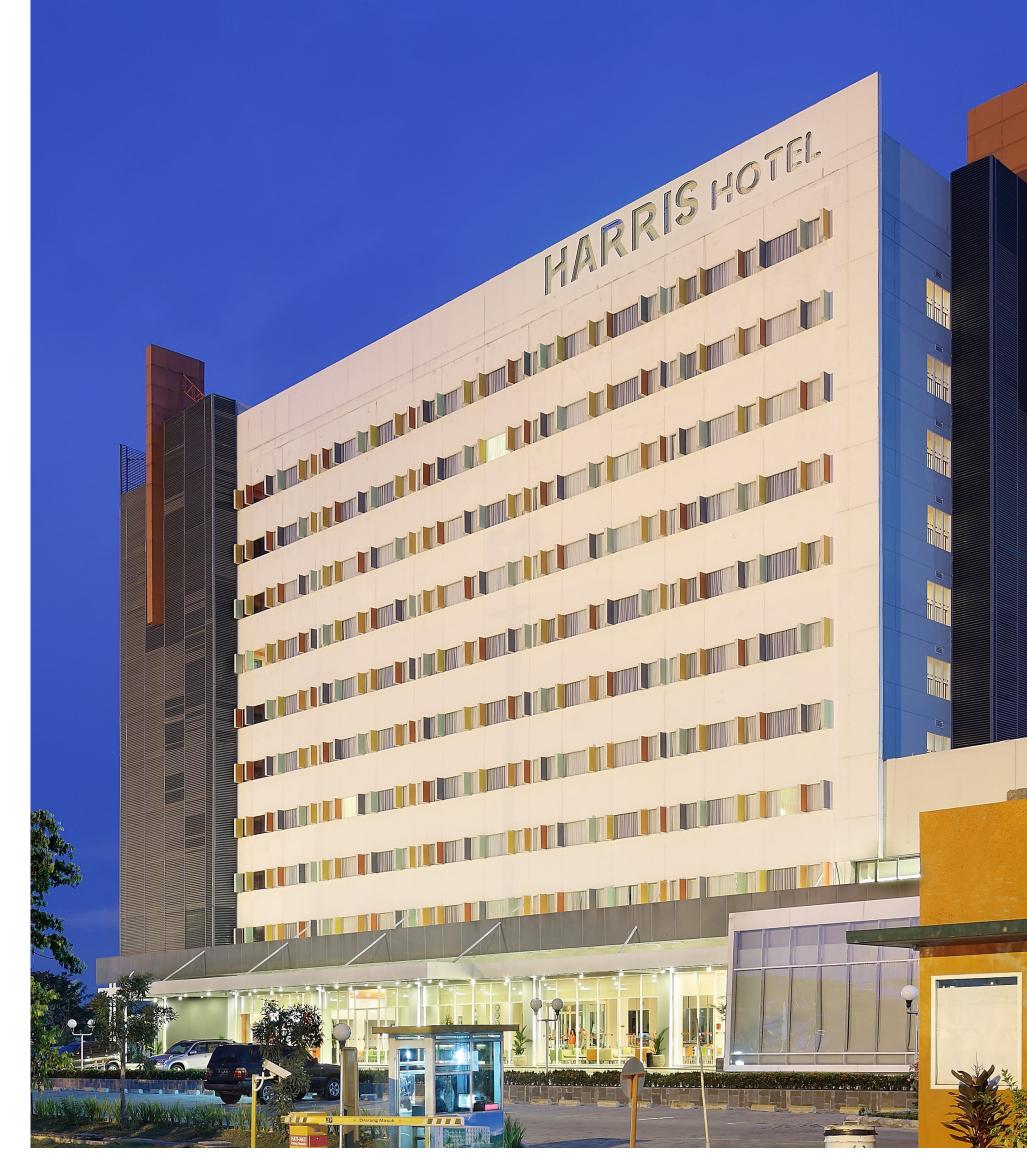

### HARRIS Hotel Batam Center

| Type        | : Hospitality   |
|-------------|-----------------|
| Location    | : Batam         |
| No of Rooms | : 166 Room Keys |
|             |                 |

HARRIS Hotel Batam Center has started its operations since November 2011. The four-star hotel is located in 9.221 m<sup>2</sup> area. Facing the sea, a minute away from Batam Center International Ferry terminal, walking distance to shopping mall and Government offices, this hotel is where to stay to enjoy business meetings and leisure.