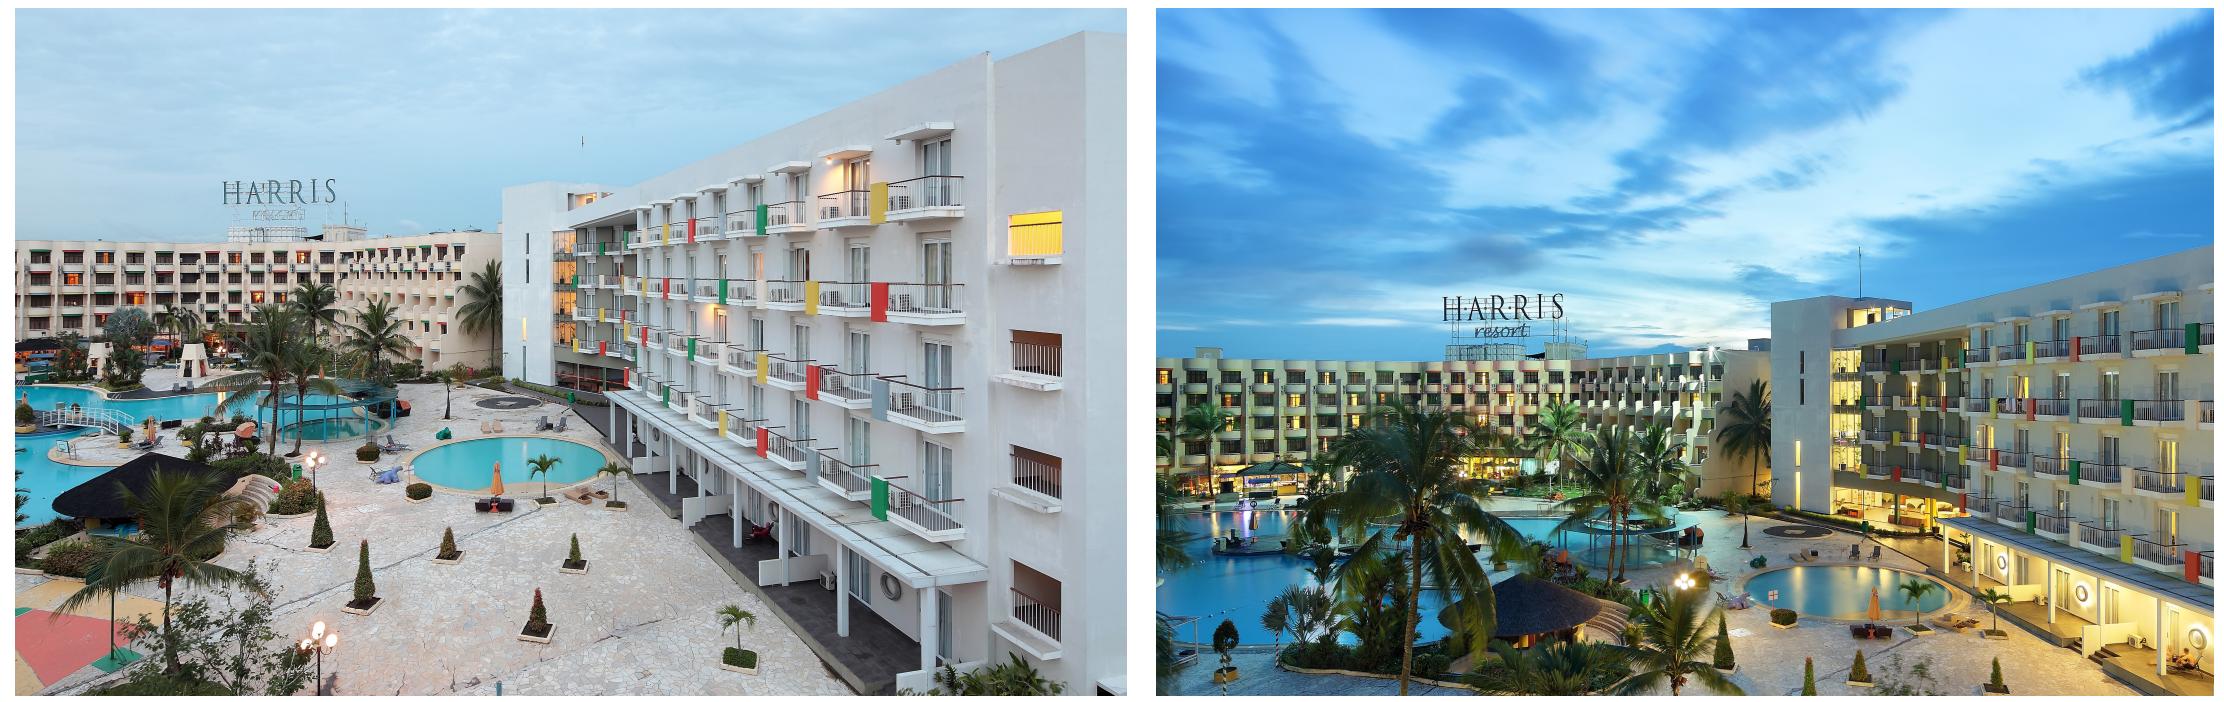

### HARRIS Resort Waterfront Batam

: Hospitality Type

Location

: Batam

No of Rooms : 308 Room Keys

Located on a seaside facing Singapore straight inside Marina Waterfront City Complex in Batam, HARRIS Resort Waterfront is all about giving families time off from real life. In area of 68.141 m<sup>2</sup>, 308 rooms and suites equipped with giant pools, giant jacuzzi, cable ski, and other amenities.