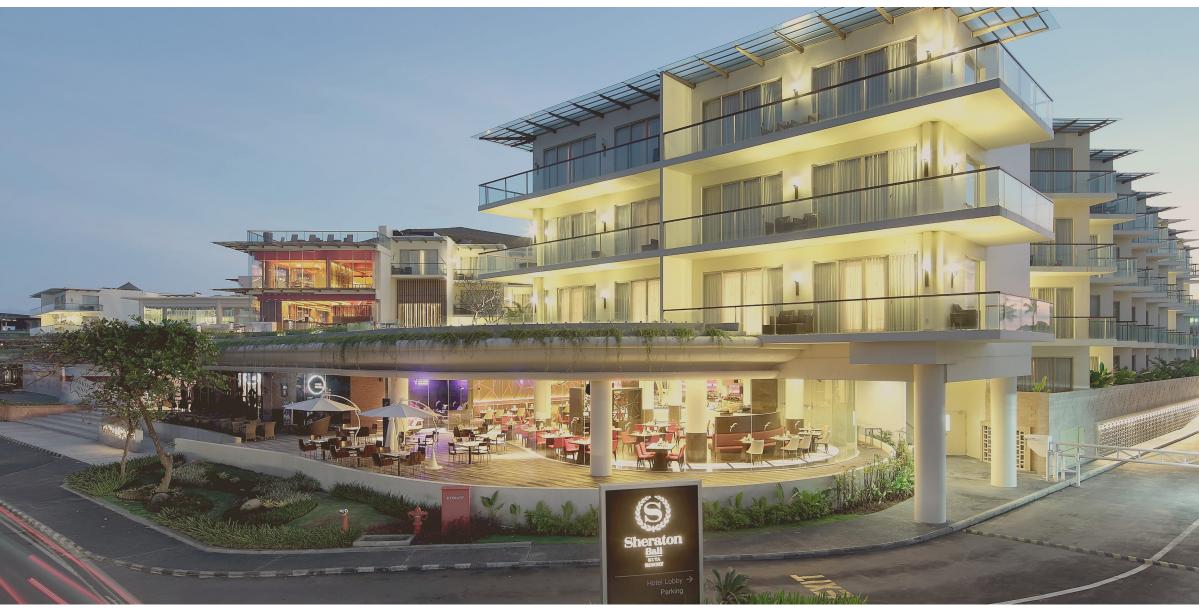

### Sheraton Bali Kuta Resort

| Type        | : Hospitality   |
|-------------|-----------------|
| Location    | : Kuta, Bali    |
| Land Size   | : 3.2 HA        |
| No of Rooms | : 203 Room Keys |
|             |                 |

Located in Bali's most popular spot and only steps away from the famous Kuta Beach, Sheraton Bali Kuta Resort has 203 rooms and supported with various facilities of five-star hotel standards. You can enjoy the view of Indian Ocean Kuta Beach from infinity pool, whose beauty has been known worldwide.