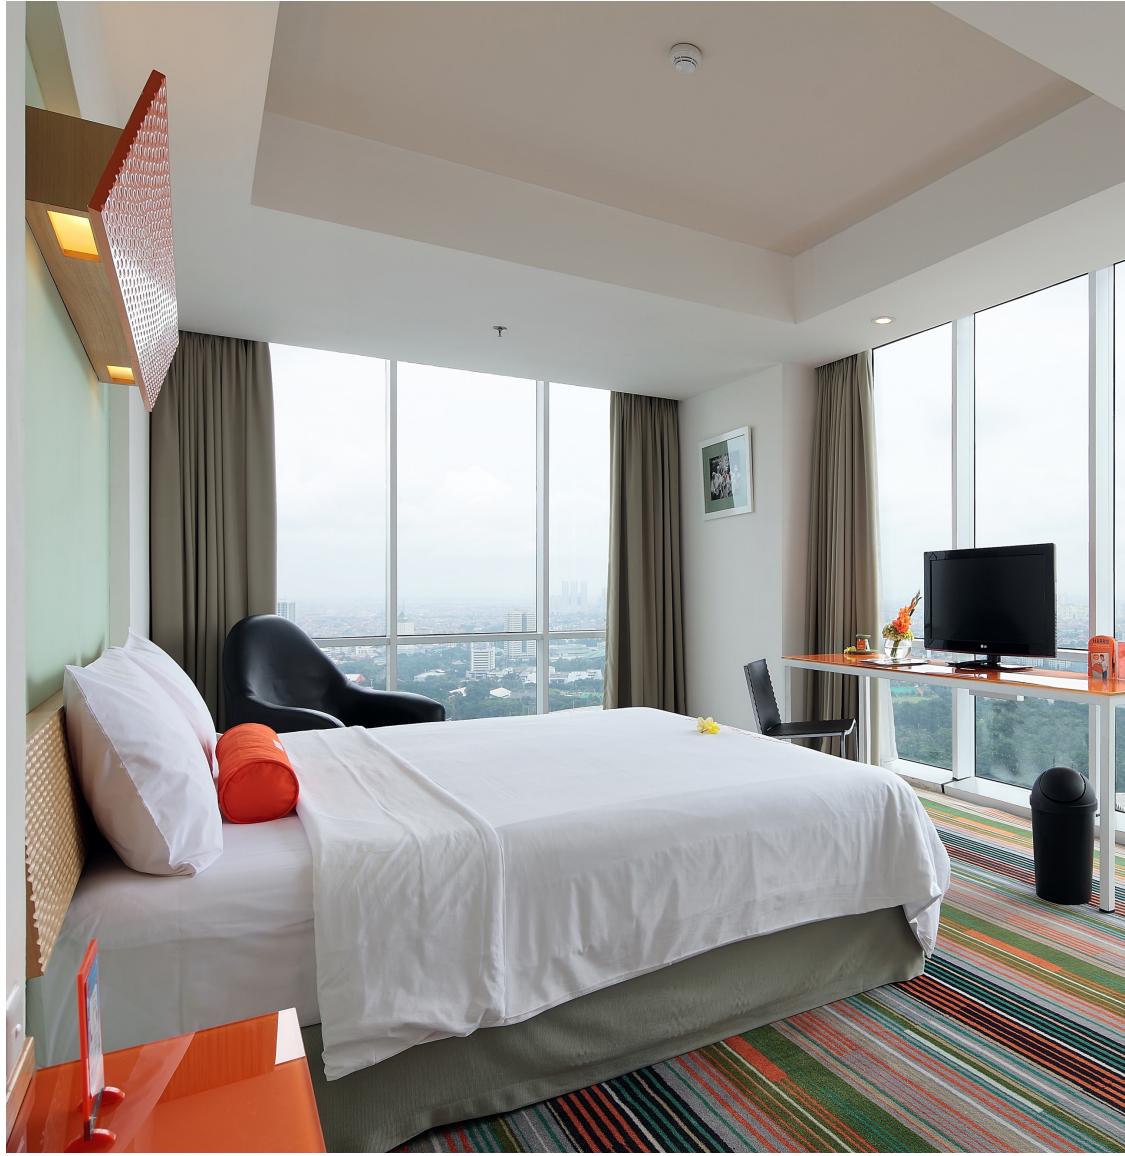

### HARRIS Suites fX Sudirman

| Type        | : Hospitality   |
|-------------|-----------------|
| Location    | : Jakarta       |
| No of Rooms | : 145 Room Keys |
| $\star$     |                 |

This hotel provides supportive staff, the latest technology and well thought out amenities, all within a casual and comfortable environment, making it easy for guests to make the most of their travels and business.