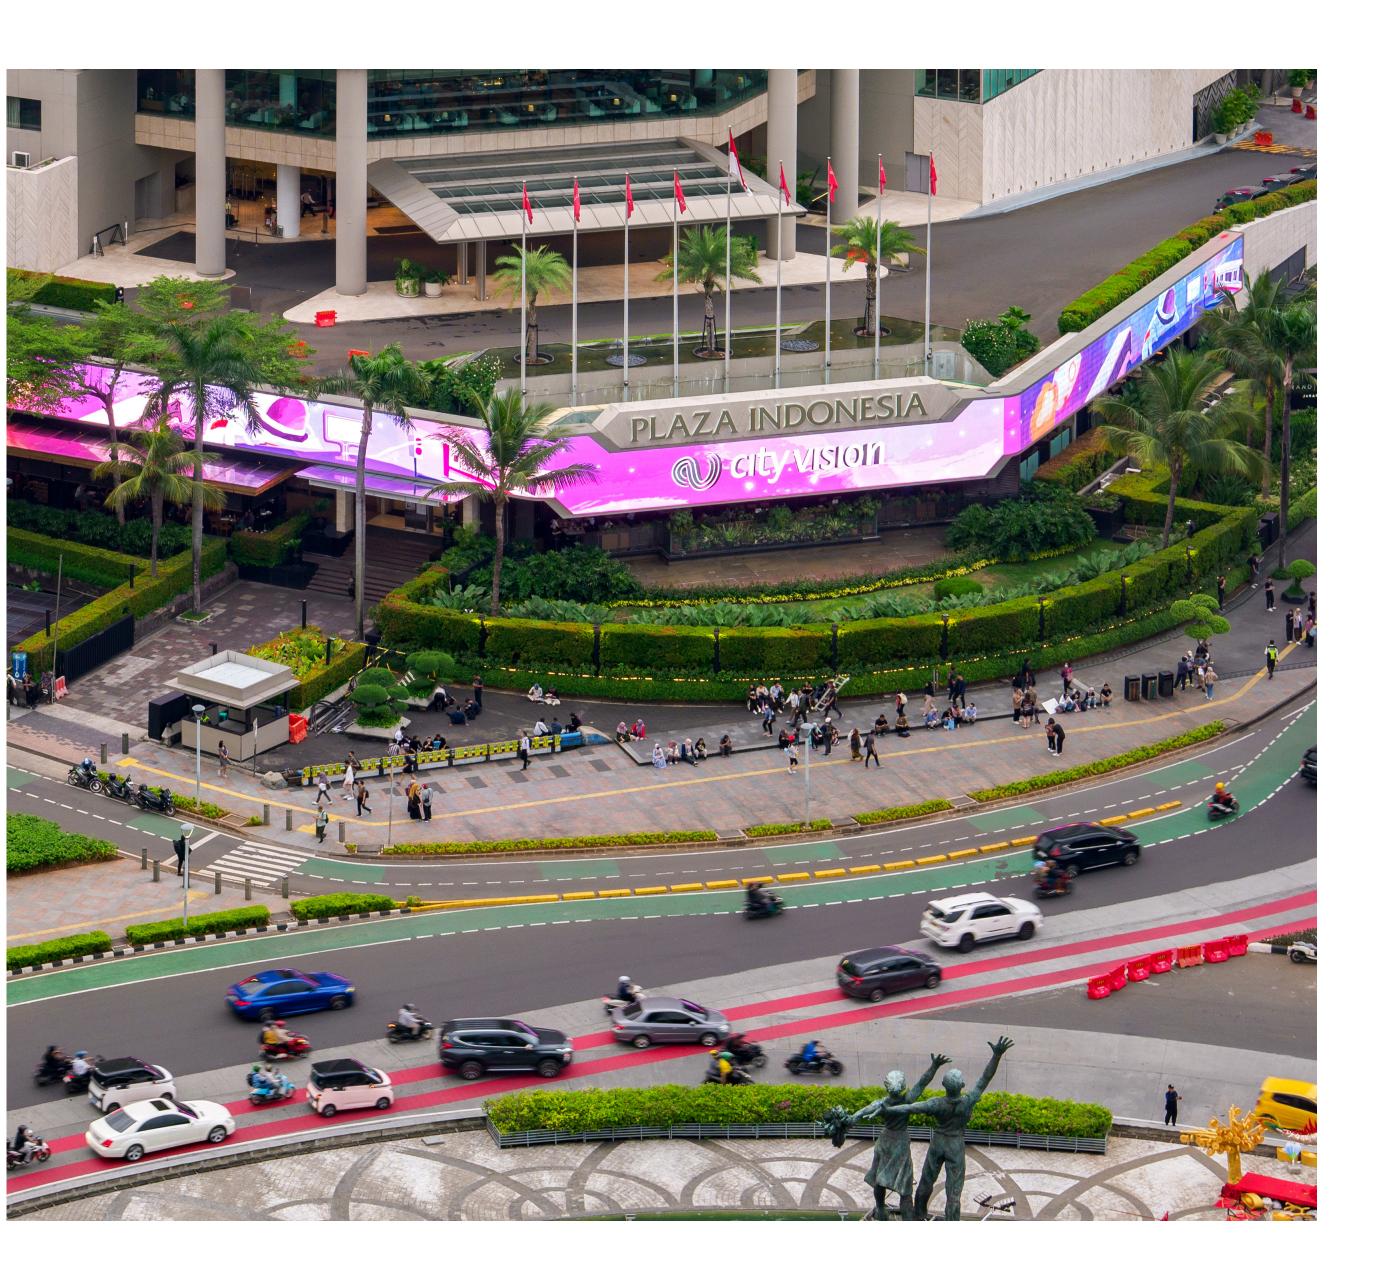

#### JAKARTA

- fX Sudirman Mall
- Plaza Indonesia
- The Plaza Office Tower
- ▲ Grand Hyatt Hotel
- ▲ Harris fX Suites Sudirman
- ▲ HARRIS Hotel Tebet
- fX Residence
- Keraton Private Residence

### Plaza Indonesia

| Type     | : Retail                |
|----------|-------------------------|
| Location | : Jakarta               |
| NLA      | : 72,000 m <sup>2</sup> |

Since its opening in 1990, Plaza Indonesia Shopping Center has maintained its position as the country's first-class shopping and lifestyle destinations. It has earned domestic and international recognition as Indonesia's center of fashion, luxury and style.