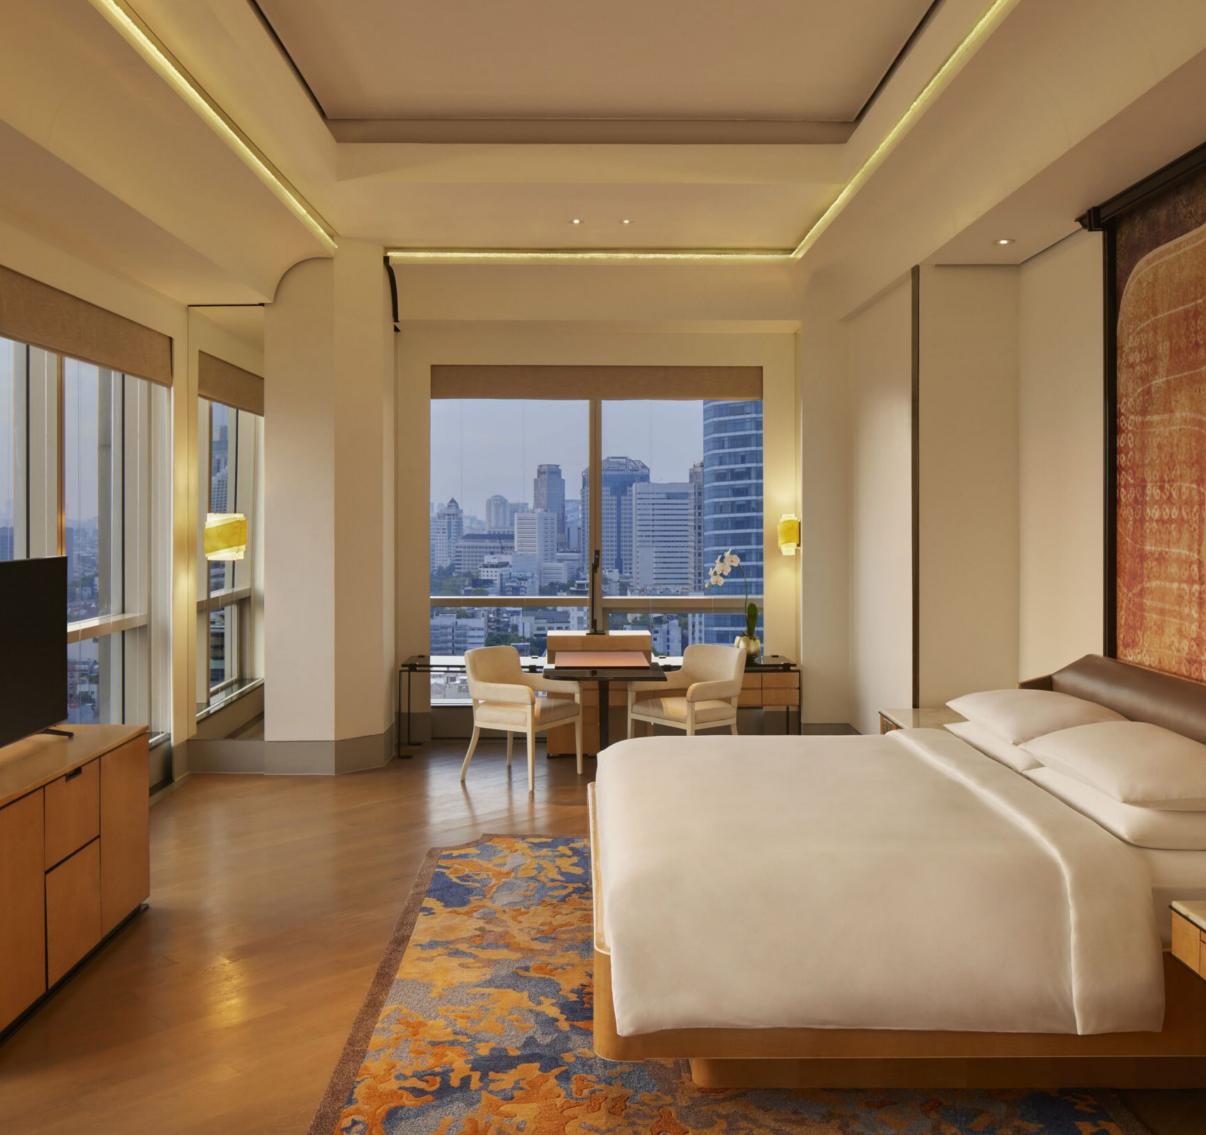

### Grand Hyatt Jakarta

| Туре     | : Hospitality   |
|----------|-----------------|
| Location | : Jakarta       |
| NLA      | : 427 Room Keys |
| ****     |                 |

Situated in one of the city's most exclusive area in the center of Jakarta, Grand Hyatt Jakarta is an elegant 5-star hotel that offers best facilities and services in Jakarta. The hotel has 427 spacious guestrooms and suites that fitted with every modern convenience required for comfortable stay.