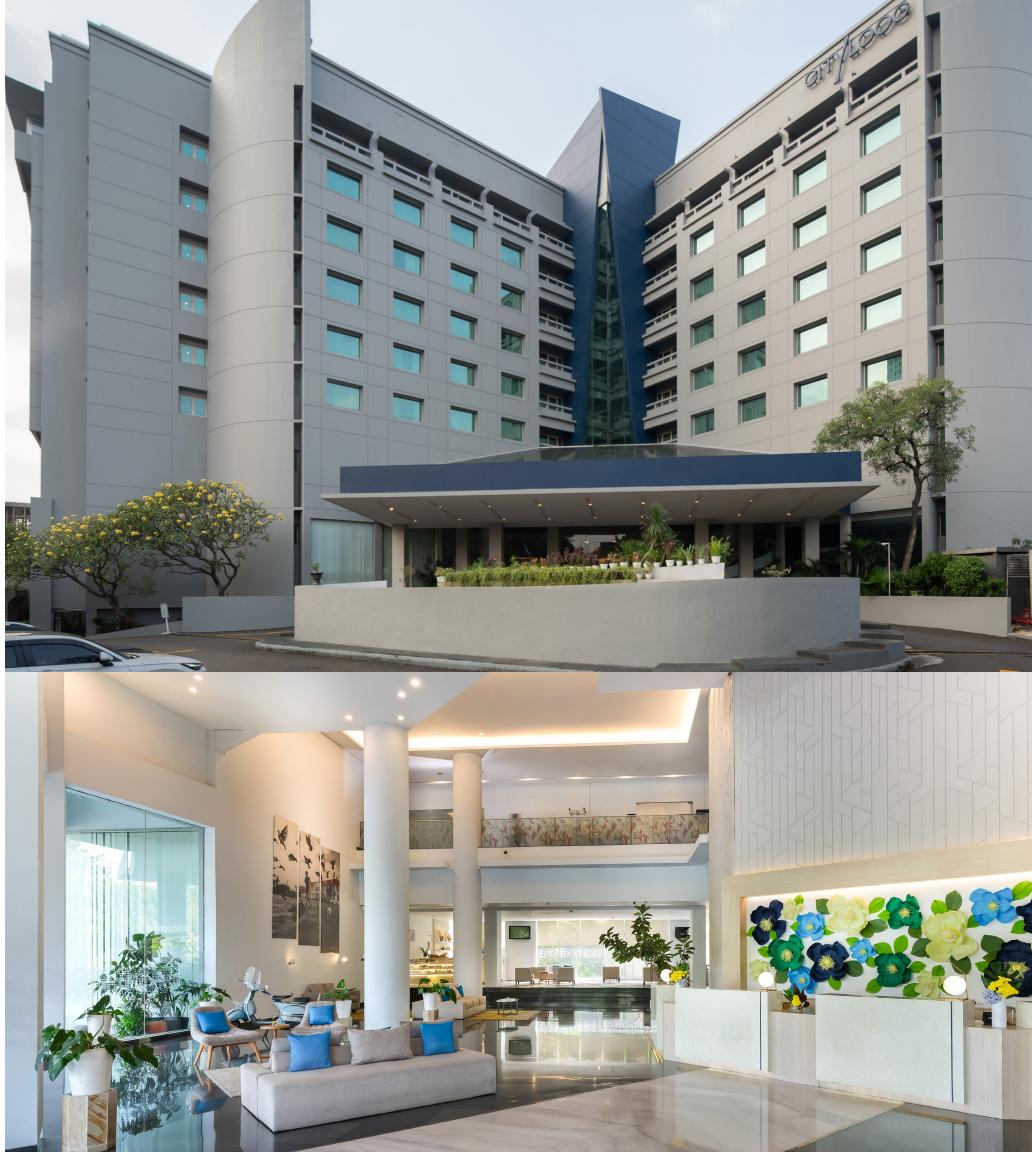

### Aloft Bali Kuta at beachwalk

| Type     | : Hospitality   |
|----------|-----------------|
| Location | : Bali          |
| NLA      | : 175 Room Keys |
|          |                 |

With innovative design and cutting-edge technology, Aloft Bali Kuta offers a strategic location just steps away from the beauty of Kuta Beach as well as indulgent shopping centers with a variety of dining options and top entertainment. Experience the joy of swimming in our pool, engage in sports activities in our fitness center, or gather in our meeting spaces equipped with advanced and modern technology.